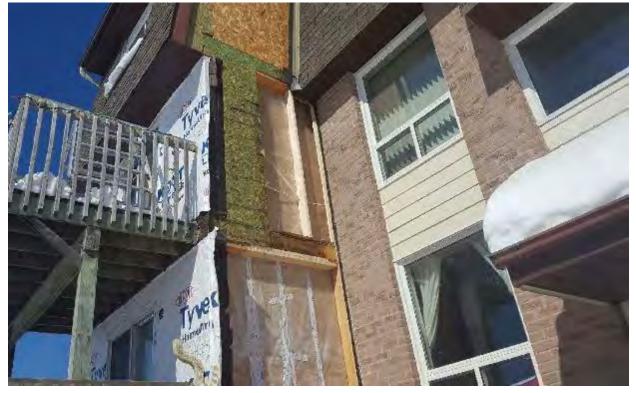

## **UPGRADED EXTERIOR WALL INSULATION**

#### **DURING & AFTER**

New rigid insulation installed to increase R-value of wall before installation of James Hardie fibre cement lap siding