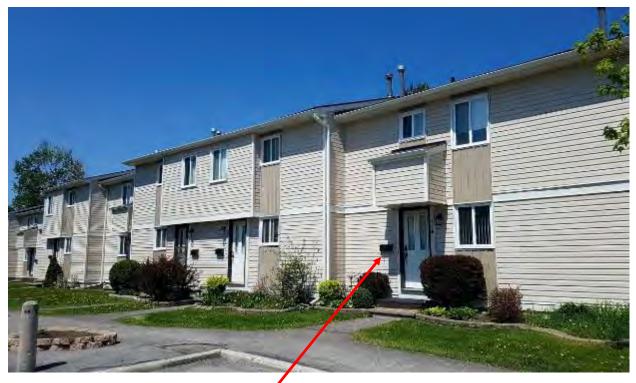

# ACCORA VILLAGE - EXECUTIVE GARDEN HOMES 50 UNITS

Mansard shingle replacement
Siding replacement
New fascia, soffit & eavestroughs
Window & door replacement

## **UPDATED FRONT ELEVATIONS**

Replaced Mansard shingles with Enviroshake shingles

Replaced powder room windows

Replaced siding with James Hardie fibre cement panels & lap siding

Installed new exterior coach lights

Replaced front entry doors

## **UPDATED FRONT ENTRIES**

Replaced siding with James Hardie fibre cement panels & lap siding

New front entry doors

New exterior coach lights