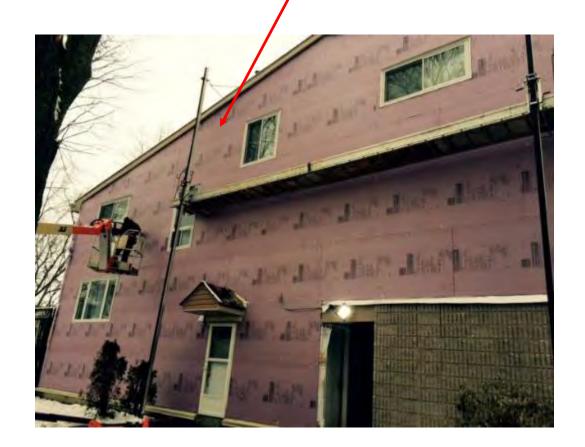

## WHAT YOU CAN'T SEE MATTERS...

Housewrap, strapping and flashing must be properly installed first.

To follow: installation of LP SmartSide custom-painted wood panel siding and trim boards