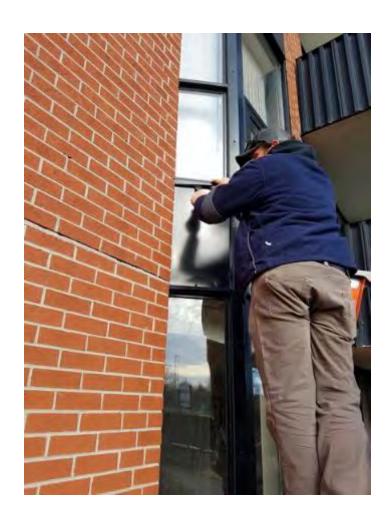

## CCC 032

Assisted Engineers with Exploratory Openings study, including Asbestos Type 2 operations

## WORKING WITH ENGINEERS - EXPLORATORY OPENINGS STUDY

Checking exterior wall composition

## WORKING WITH ENGINEERS - EXPLORATORY OPENINGS STUDY

Crew trained in
Asbestos
Type 2 operations —
including abatement,
removal and
disposal

Following exploration, all openings properly closed and walls returned to finished state