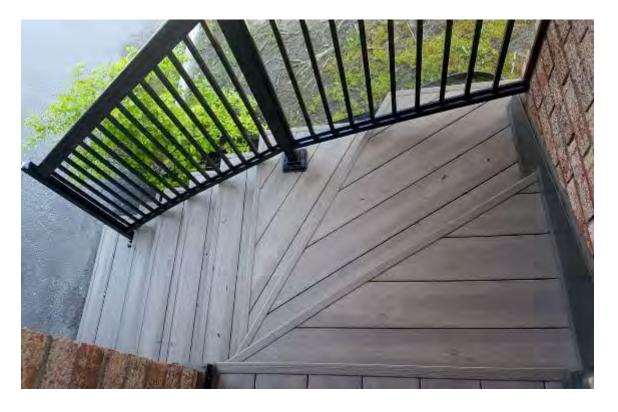

# **CCC 057 35 UNITS**

MULTI-YEAR CONTRACT, TO BE COMPLETED IN 2018

Exterior stair refurbishment

Exterior railing replacement

## **UPDATED EXTERIOR STAIR & RAILING**

Cast iron railing replaced with aluminum railing

Stairs refurbished and refinished with low maintenance PVC decking

## **UPDATED EXTERIOR STAIR & RAILING**

### Improved appearance, improved safety, reduced maintenance

#### Improved appearance, improved safety, reduced maintenance

Cast iron railing replaced with aluminum railing

Stairs refurbished and refinished with low maintenance PVC decking