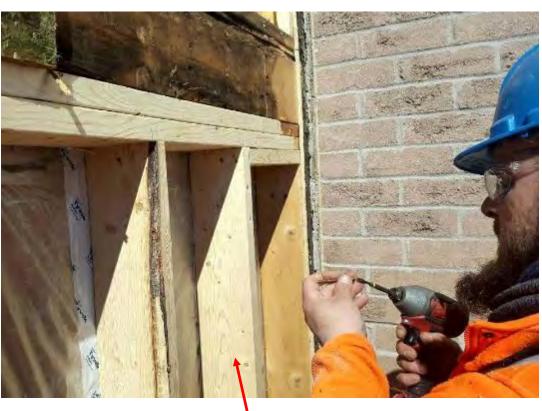

## DEALING WITH THE UNEXPECTED

Replaced insulation, installed new framing members

## INSTALLED NEW SHEATHING AND SIDING

Installed new sheathing before installing new James Hardie fibre cement lap siding