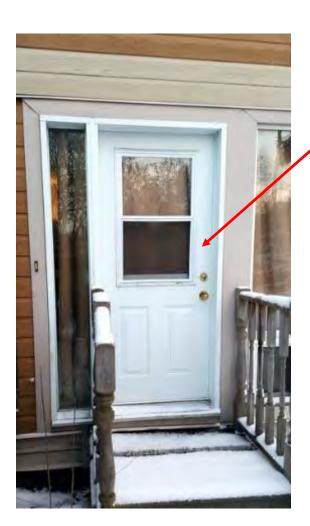

## CCC 064

Exterior door replacement

## UPDATED DOORS — MAINTAINED SAME LOOK & FEEL

Replaced
, existing doors
and side lights