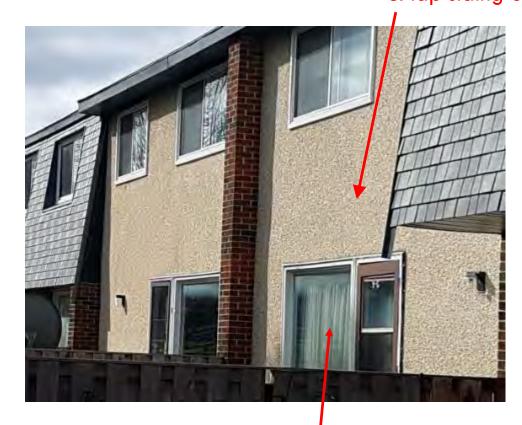

# ACCORA VILLAGE - EXECUTIVE GARDEN HOMES 50 UNITS

Mansard shingle replacement
Siding replacement
New fascia, soffit & eavestroughs
Window & door replacement

## **UPDATED FRONT ELEVATIONS**

Replaced Mansard shingles with Enviroshake shingles

Replaced powder room windows

Replaced siding with James Hardie fibre cement panels & lap siding

Installed new exterior coach lights

Replaced front entry doors