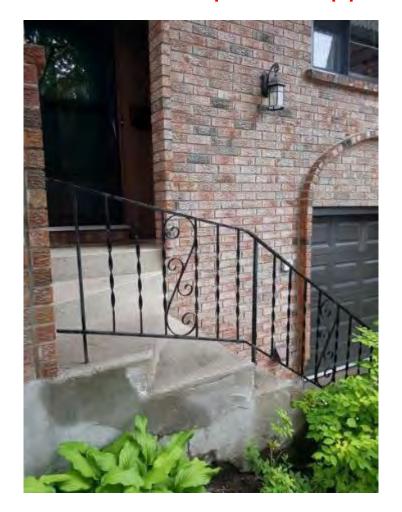

# **CCC 057 35 UNITS**

MULTI-YEAR CONTRACT, TO BE COMPLETED IN 2018

Exterior stair refurbishment

Exterior railing replacement

## **UPDATED EXTERIOR STAIR & RAILING**

Cast iron railing replaced with aluminum railing

Stairs refurbished and refinished with low maintenance PVC decking

## **UPDATED EXTERIOR STAIR & RAILING**

### Improved appearance, improved safety, reduced maintenance

#### Improved appearance, improved safety, reduced maintenance

Cast iron railing replaced with aluminum railing

Stairs refurbished and refinished with low maintenance PVC decking