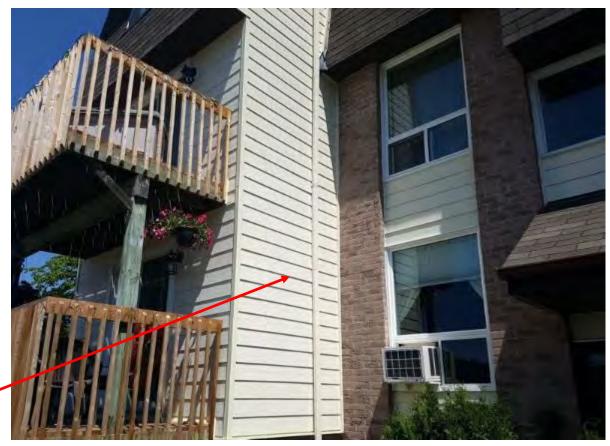

## **UPDATED FRONT ELEVATIONS**

Replaced wood panel siding with new Canexel composite wood siding

Installed new mailboxes and address numbers, Coach lights, and steel hood vents