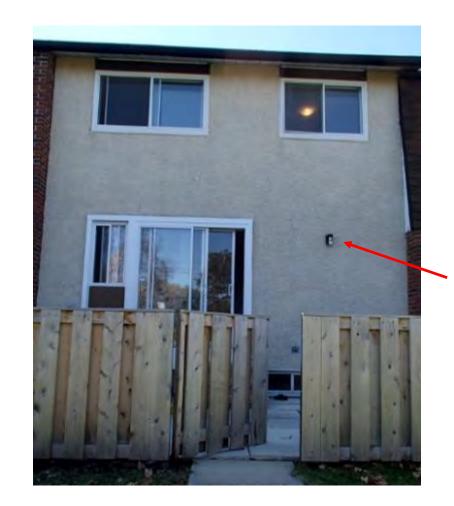

## **UPDATED REAR ELEVATIONS**

Installed James Hardie fibre cement panels & lap siding over existing stucco

Newly replaced Enviroshake shingles

## **UPDATED REAR ELEVATIONS**

Installed James Hardie fibre cement panels & lap siding over existing stucco

Replaced existing coach lights – with new LED coach lights