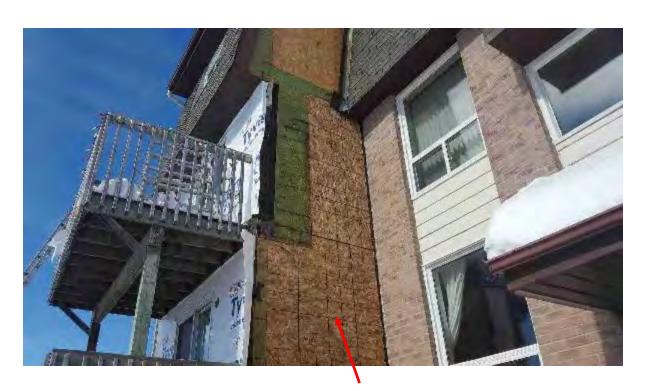

## **UPDATED FRONT ELEVATIONS**

Replaced wood panel siding with new Canexel composite wood siding

Installed new mailboxes and address numbers, Coach lights, and steel hood vents