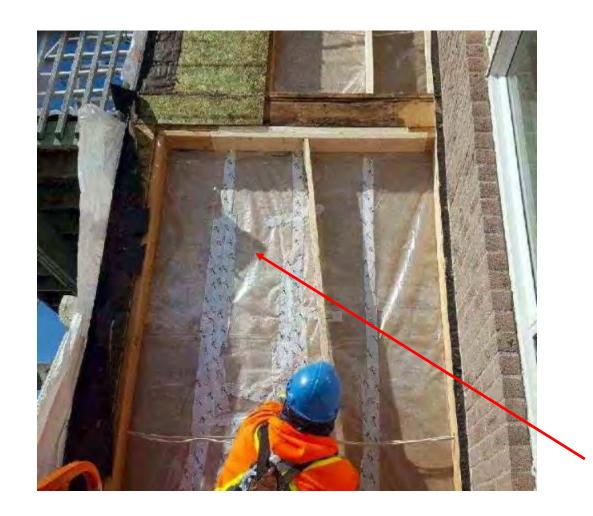

## SURPRISE! ROT FOUND WHEN ORIGINAL SIDING REMOVED

Removed old plywood and insulation

## DEALING WITH THE UNEXPECTED

Replaced insulation, installed new framing members