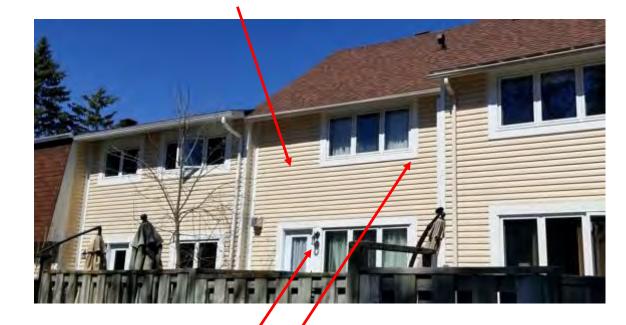

## **UPDATED FRONT ELEVATIONS**

Replaced aluminum siding and wood paneling with vinyl siding and painted PVC trim boards

Replaced eavestroughs & downspouts

Installed new mailboxes and address numbers

## **UPDATED REAR ELEVATIONS**

#### Replaced aluminum siding with vinyl siding

Installed new exterior coach lights

Installed new exterior electrical outlets