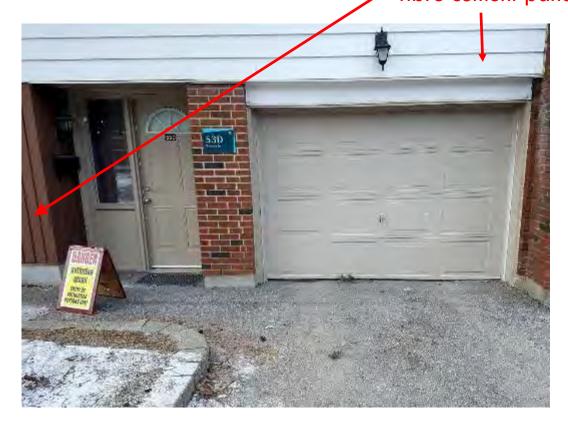

## **UPDATED FRONT ENTRIES**

Replaced siding with James Hardie fibre cement panels & lap siding

New front entry doors

New exterior coach lights