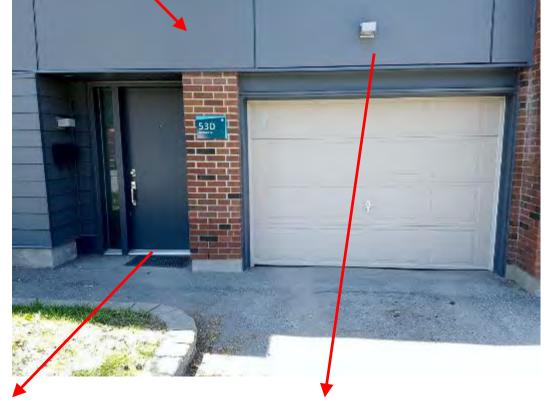

## **UPDATED FRONT ENTRIES**

Replaced siding with James Hardie fibre cement panels & lap siding

New front entry doors

New exterior coach lights