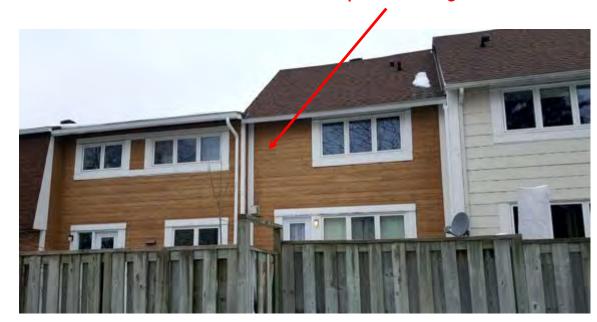

## BOLTON AVE.

Siding replacement

New fascia, soffit & eavestroughs

## **UPDATED FRONT ELEVATION**

Replaced wood siding with longboard steel siding & soffit, and James Hardie fibre cement lap siding

## NEW EAVESTROUGHS & DOWNSPOUTS