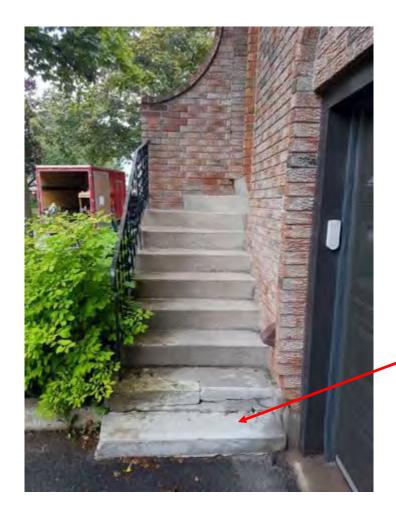

# **CCC 057 35 UNITS**

MULTI-YEAR CONTRACT, TO BE COMPLETED IN 2018

Exterior stair refurbishment

Exterior railing replacement

## **UPDATED EXTERIOR STAIR & RAILING**

Cast iron railing replaced with aluminum railing

Stairs refurbished and refinished with low maintenance PVC decking