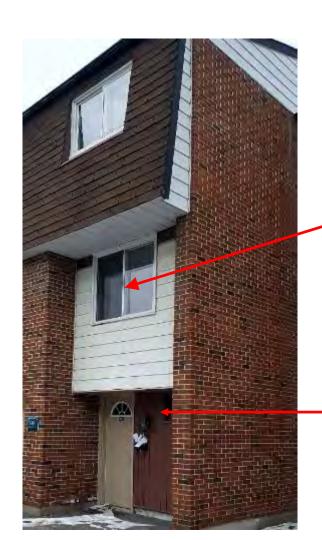

## **UPDATED FRONT ELEVATIONS**

Replaced Mansard shingles with Enviroshake shingles

Replaced powder room windows

Replaced siding with James Hardie fibre cement panels & lap siding

Installed new exterior coach lights

Replaced front entry doors

## **UPDATED FRONT ENTRIES**

Replaced siding with James Hardie fibre cement panels & lap siding

New front entry doors

New exterior coach lights