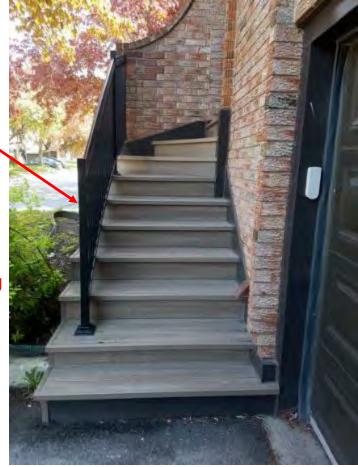

# **CCC 057 35 UNITS**

MULTI-YEAR CONTRACT, TO BE COMPLETED IN 2018

Exterior stair refurbishment

Exterior railing replacement

## **UPDATED EXTERIOR STAIR & RAILING**

Cast iron railing replaced with aluminum railing

Stairs refurbished and refinished with low maintenance PVC decking

## **UPDATED EXTERIOR STAIR & RAILING**

### Improved appearance, improved safety, reduced maintenance

#### Improved appearance, improved safety, reduced maintenance

Cast iron railing replaced with aluminum railing

Stairs refurbished and refinished with low maintenance PVC decking