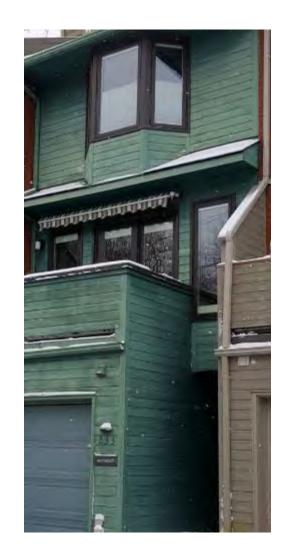

## **UPDATED REAR ELEVATIONS**

Installed James Hardie fibre cement panels & lap siding over existing stucco

Newly replaced Enviroshake shingles

## **UPDATED REAR ELEVATIONS**

Installed James Hardie fibre cement panels & lap siding over existing stucco

Replaced existing coach lights – with new LED coach lights