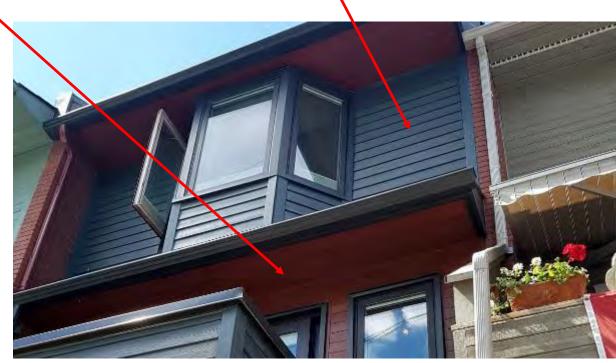

## **UPDATED FRONT ELEVATIONS**

Replaced Mansard shingles with Enviroshake shingles

Replaced powder room windows

Replaced siding with James Hardie fibre cement panels & lap siding

Installed new exterior coach lights