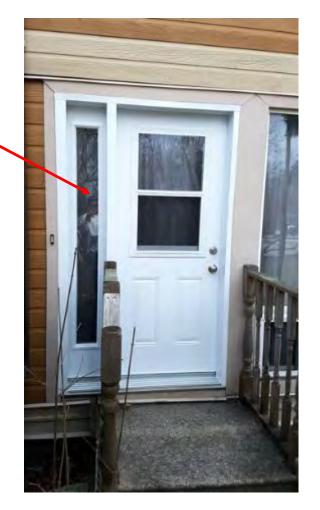

## CCC 064

Exterior door replacement

## UPDATED DOORS — MAINTAINED SAME LOOK & FEEL

Replaced
, existing doors
and side lights