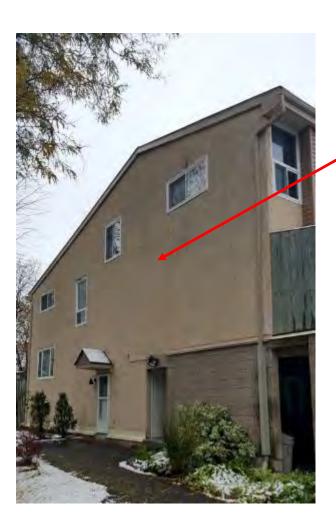

## CCC 109

Abatement of stucco wall containing Asbestos
Upgraded exterior wall R-value
Installed new cladding

## ABATEMENT OF STUCCO WALL CONTAINING ASBESTOS

BEFORE & AFTER
Original stucco finish removed
and replaced with James
Hardie fibre cement lap siding