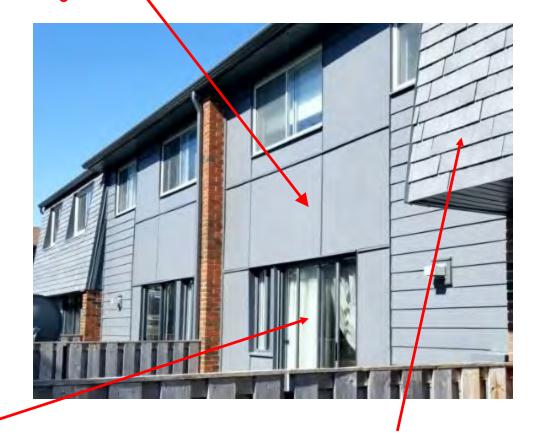

## **UPDATED REAR ELEVATIONS**

Installed James Hardie fibre cement panels & lap siding over existing stucco

Newly replaced Enviroshake shingles

## **UPDATED REAR ELEVATIONS**

Installed James Hardie fibre cement panels & lap siding over existing stucco

Replaced existing coach lights – with new LED coach lights