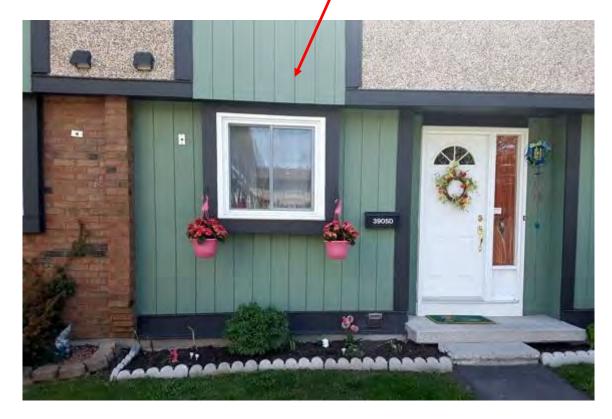

## **UPDATED FRONT ELEVATIONS**

Replaced Mansard shingles with Enviroshake shingles

Replaced powder room windows

Replaced siding with James Hardie fibre cement panels & lap siding

Installed new exterior coach lights

Replaced front entry doors