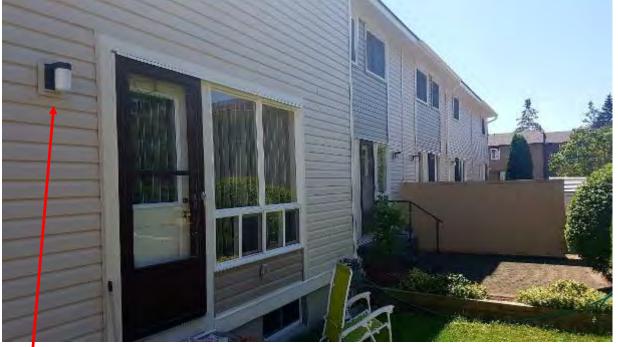

## **UPDATED REAR ELEVATIONS**

Installed James Hardie fibre cement panels & lap siding over existing stucco

Replaced existing coach lights – with new LED coach lights

#### Replaced aluminum siding with vinyl siding

Installed new exterior coach lights

Installed new exterior electrical outlets