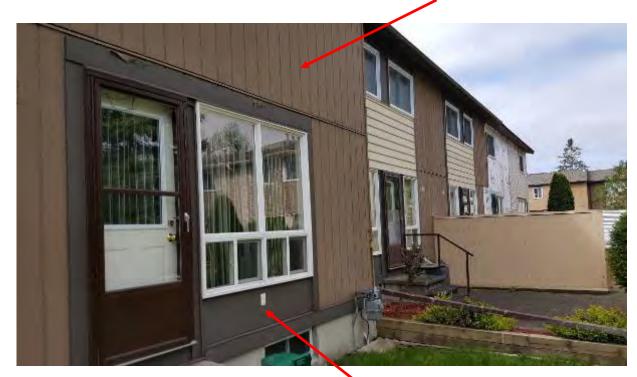

## **UPDATED REAR ELEVATIONS**

Installed James Hardie fibre cement panels & lap siding over existing stucco

Newly replaced Enviroshake shingles

## **UPDATED REAR ELEVATIONS**

Installed James Hardie fibre cement panels & lap siding over existing stucco

Replaced existing coach lights – with new LED coach lights