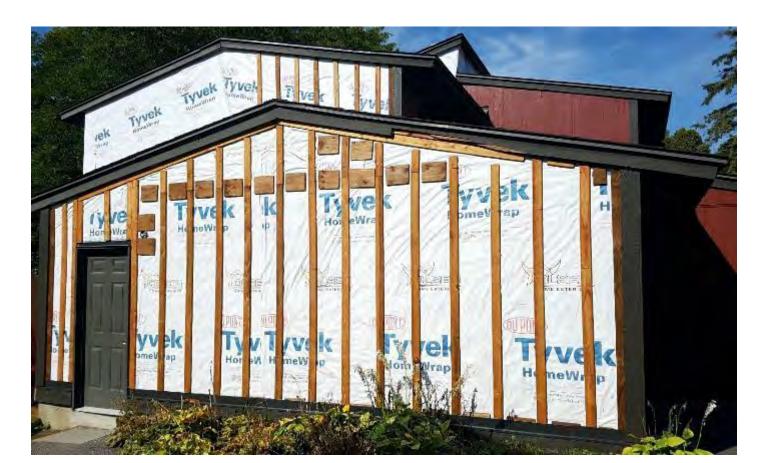

## WHAT YOU CAN'T SEE MATTERS...

Housewrap, strapping and flashing must be properly installed first.

To follow: installation of LP SmartSide custom-painted wood panel siding and trim boards