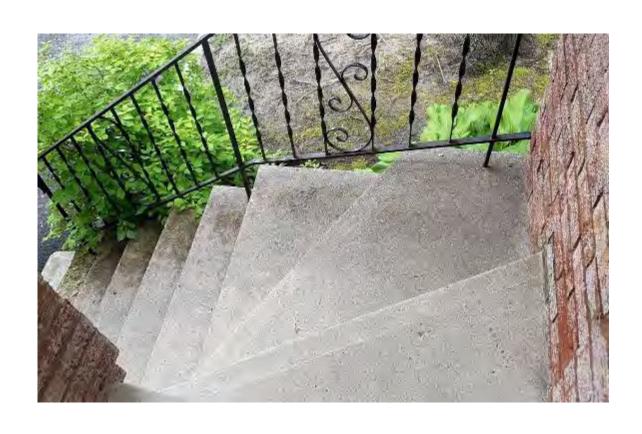

# **CCC 057 35 UNITS**

MULTI-YEAR CONTRACT, TO BE COMPLETED IN 2018

Exterior stair refurbishment

Exterior railing replacement

## **UPDATED EXTERIOR STAIR & RAILING**

Cast iron railing replaced with aluminum railing

Stairs refurbished and refinished with low maintenance PVC decking

## **UPDATED EXTERIOR STAIR & RAILING**

### Improved appearance, improved safety, reduced maintenance

#### Improved appearance, improved safety, reduced maintenance

Cast iron railing replaced with aluminum railing

Stairs refurbished and refinished with low maintenance PVC decking