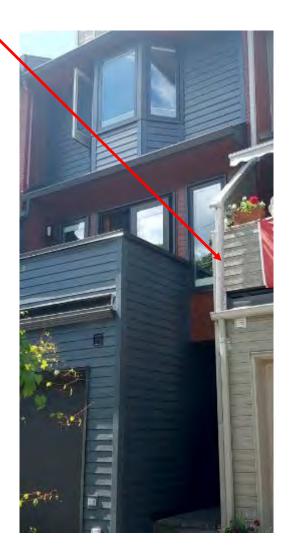

## **UPDATED REAR ELEVATIONS**

Installed James Hardie fibre cement panels & lap siding over existing stucco

Newly replaced Enviroshake shingles

## **UPDATED REAR ELEVATIONS**

Installed James Hardie fibre cement panels & lap siding over existing stucco

Replaced existing coach lights – with new LED coach lights