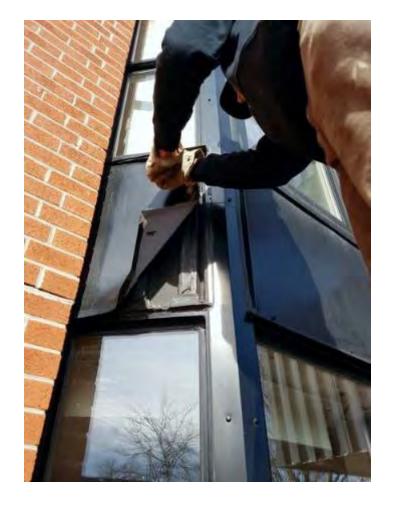

## CCC 032

Assisted Engineers with Exploratory Openings study, including Asbestos Type 2 operations

## WORKING WITH ENGINEERS - EXPLORATORY OPENINGS STUDY

Checking exterior wall composition

## WORKING WITH ENGINEERS - EXPLORATORY OPENINGS STUDY

Crew trained in
Asbestos
Type 2 operations —
including abatement,
removal and
disposal

Following exploration, all openings properly closed and walls returned to finished state