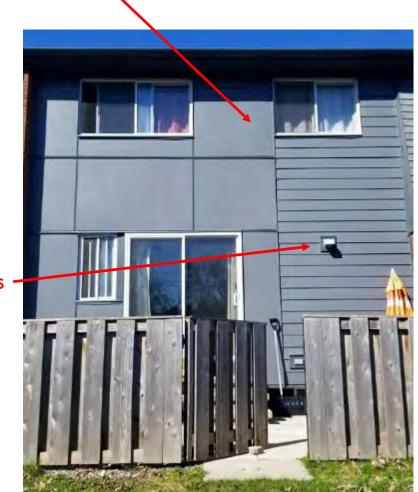

## **UPDATED REAR ELEVATIONS**

Installed James Hardie fibre cement panels & lap siding over existing stucco

Newly replaced Enviroshake shingles

## **UPDATED REAR ELEVATIONS**

Installed James Hardie fibre cement panels & lap siding over existing stucco

Replaced existing coach lights – with new LED coach lights