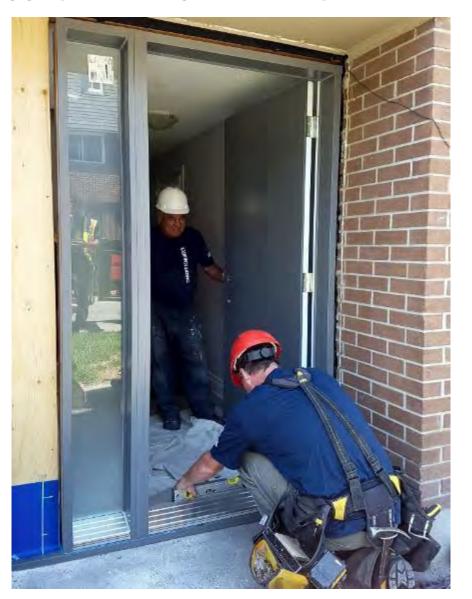

## A TRAINED & PROFESSIONAL INSTALLATION TEAM

### A SAFE & TIDY JOB SITE

#### INSTALLERS TRAINED IN AERIAL MANLIFT OPERATION, WORKING AT HEIGHTS, WHMIS

### **ON-SITE PROJECT SUPERVISION**

TEAM INCLUDES PROJECT SUPERVISOR, PROJECT MANAGER, HEALTH & SAFETY COORDINATOR