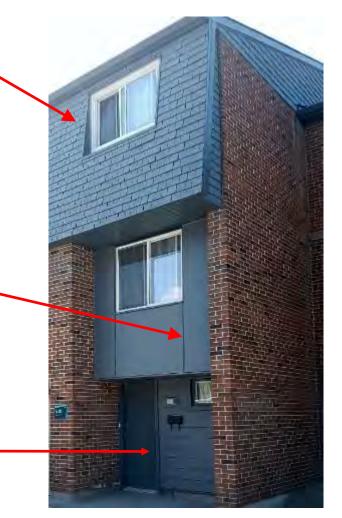

## **UPDATED FRONT ELEVATIONS**

Replaced Mansard shingles with Enviroshake shingles

Replaced powder room windows

Replaced siding with James Hardie fibre cement panels & lap siding

Installed new exterior coach lights

Replaced front entry doors

## **UPDATED FRONT ENTRIES**

Replaced siding with James Hardie fibre cement panels & lap siding

New front entry doors

New exterior coach lights