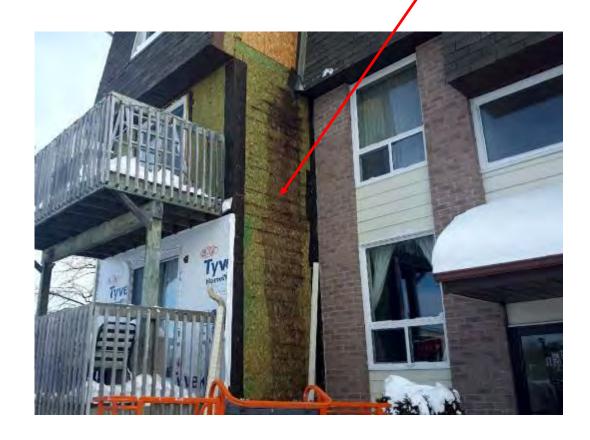

## CCC 109

Abatement of stucco wall containing Asbestos
Upgraded exterior wall R-value
Installed new cladding

## ABATEMENT OF STUCCO WALL CONTAINING ASBESTOS

BEFORE & AFTER
Original stucco finish removed
and replaced with James
Hardie fibre cement lap siding