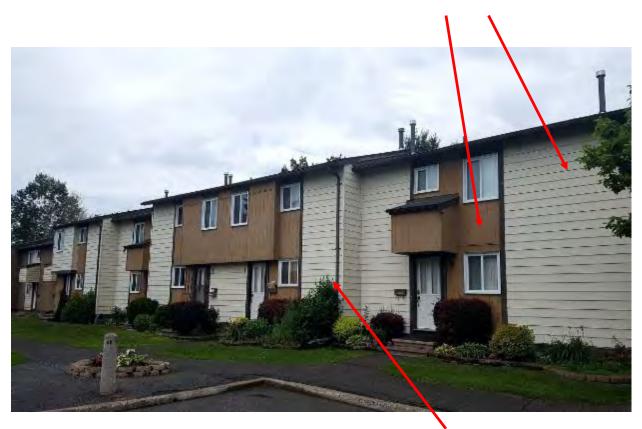

## BOLTON AVE.

Siding replacement

New fascia, soffit & eavestroughs

## **UPDATED FRONT ELEVATION**

Replaced wood siding with longboard steel siding & soffit, and James Hardie fibre cement lap siding

## NEW EAVESTROUGHS & DOWNSPOUTS