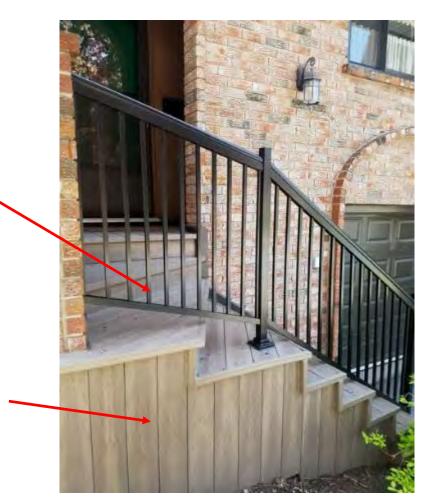

# **CCC 057 35 UNITS**

MULTI-YEAR CONTRACT, TO BE COMPLETED IN 2018

Exterior stair refurbishment

Exterior railing replacement

## **UPDATED EXTERIOR STAIR & RAILING**

Cast iron railing replaced with aluminum railing

Stairs refurbished and refinished with low maintenance PVC decking

### Improved appearance, improved safety, reduced maintenance

#### Improved appearance, improved safety, reduced maintenance

Cast iron railing replaced with aluminum railing

Stairs refurbished and refinished with low maintenance PVC decking