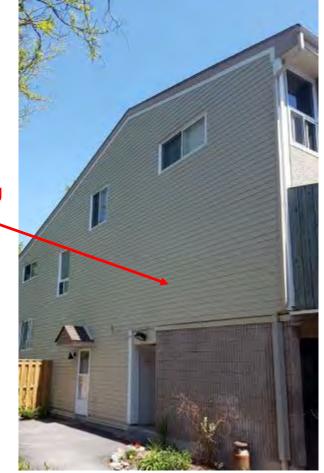

## **UPDATED REAR ELEVATIONS**

Installed James Hardie fibre cement panels & lap siding over existing stucco

Newly replaced Enviroshake shingles

## **UPDATED REAR ELEVATIONS**

Installed James Hardie fibre cement panels & lap siding over existing stucco

Replaced existing coach lights – with new LED coach lights