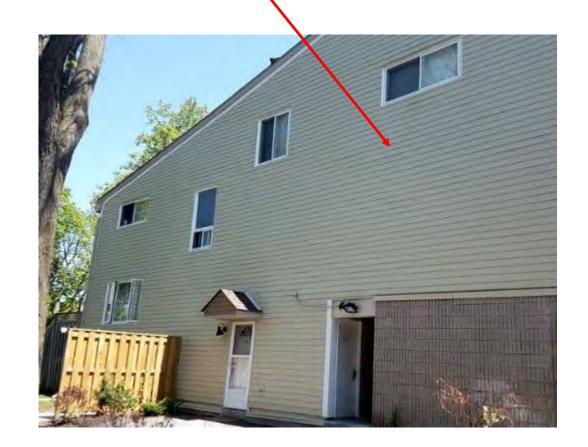

## **UPDATED REAR ELEVATIONS**

Installed James Hardie fibre cement panels & lap siding over existing stucco

Newly replaced Enviroshake shingles

## **UPDATED REAR ELEVATIONS**

Installed James Hardie fibre cement panels & lap siding over existing stucco

Replaced existing coach lights – with new LED coach lights